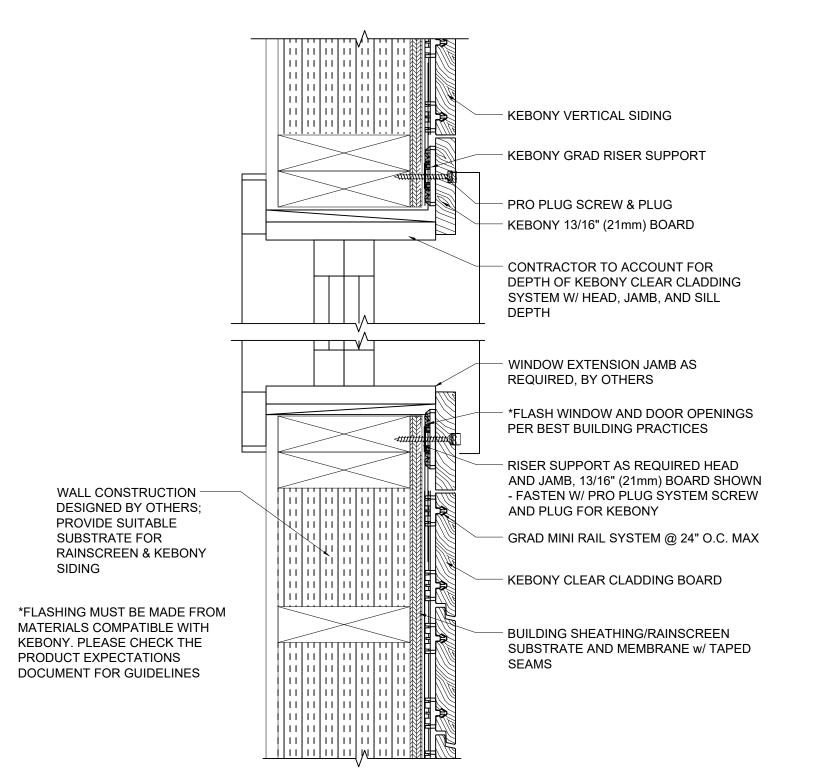

\*FLASHING MUST BE MADE FROM MATERIALS COMPATIBLE WITH KEBONY. PLEASE CHECK THE PRODUCT EXPECTATIONS DOCUMENT FOR GUIDELINES

\*\*TO PREVENT POSSIBLE SLIDING OF THE VERTICAL BOARDS, USE (1) A RISER SUPPORT WITH PRO PLUG AND/OR (2) AN ADHESIVE APPLIED DIRECTLY ONTO THE CLIPS. SEE INSTALLATION GUIDE FOR DETAILS