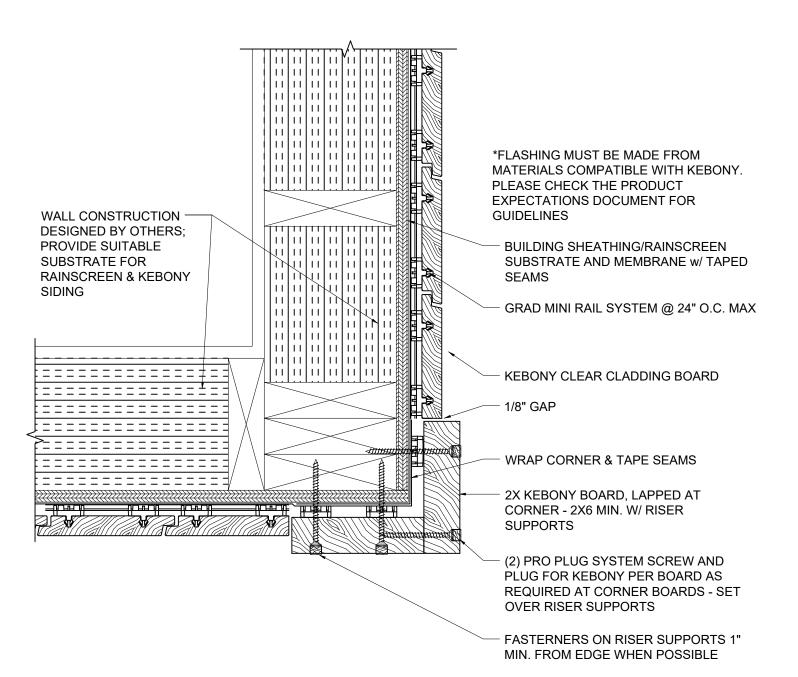

\*FLASHING MUST BE MADE FROM MATERIALS COMPATIBLE WITH KEBONY. PLEASE CHECK THE PRODUCT EXPECTATIONS DOCUMENT FOR GUIDELINES

\*\*TO PREVENT POSSIBLE SLIDING OF THE VERTICAL BOARDS, USE (1) A RISER SUPPORT WITH PRO PLUG AND/OR (2) AN ADHESIVE APPLIED DIRECTLY ONTO THE CLIPS. SEE INSTALLATION GUIDE FOR DETAILS