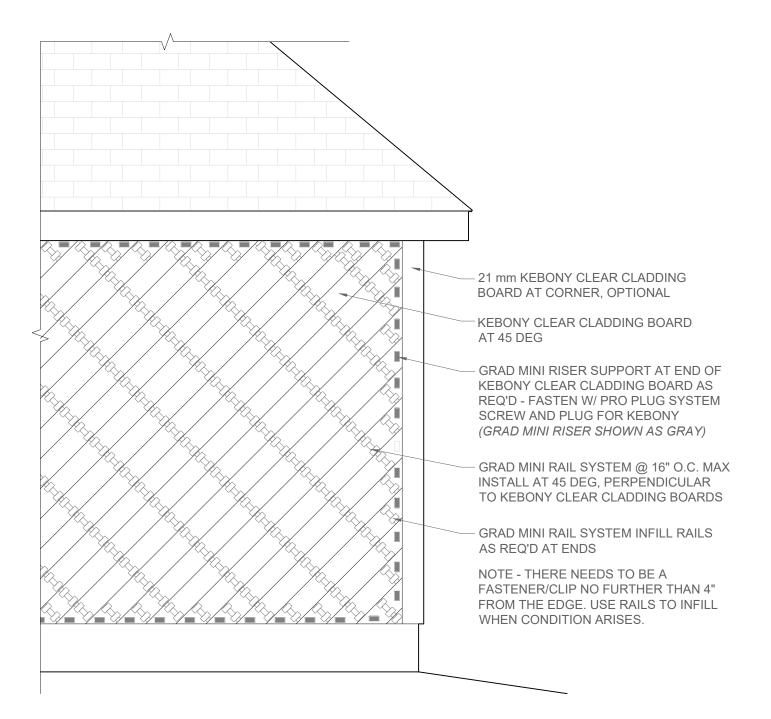

08/13/23 DRAWN BY

















3 7

08/13/23

DRAWN BY

CLICK-IN CLADDING™ SYSTEM

**AB**5



9

08/13/23





08/13/23













DOOR JAMB - HORIZ

CLICK-IN CLADDING™ SYSTEM





08/13/23

JOOR JAMB - VERTICAI

CLICK-IN CLADDING™ SYSTEM





GRADE SIDIN VERTI SECTION

CLICK-IN CLADDING™ SYSTEM











\*FLASHING MUST BE MADE FROM MATERIALS COMPATIBLE WITH KEBONY. PLEASE CHECK THE PRODUCT EXPECTATIONS DOCUMENT FOR GUIDELINES

\*\*TO PREVENT POSSIBLE SLIDING OF THE VERTICAL BOARDS, USE (1) A RISER SUPPORT WITH PRO PLUG AND/OR (2) AN ADHESIVE APPLIED DIRECTLY ONTO THE CLIPS. SEE INSTALLATION GUIDE FOR DETAILS

9

**30**5

OTHERS; PROVIDE SUITABLE SUBSTRATE

FOR RAINSCREEN & KEBONY CLADDING

| 1 1 | 1 1 | 1 1 | 11 | 11 | 11 | 11 |

DRAWN BY