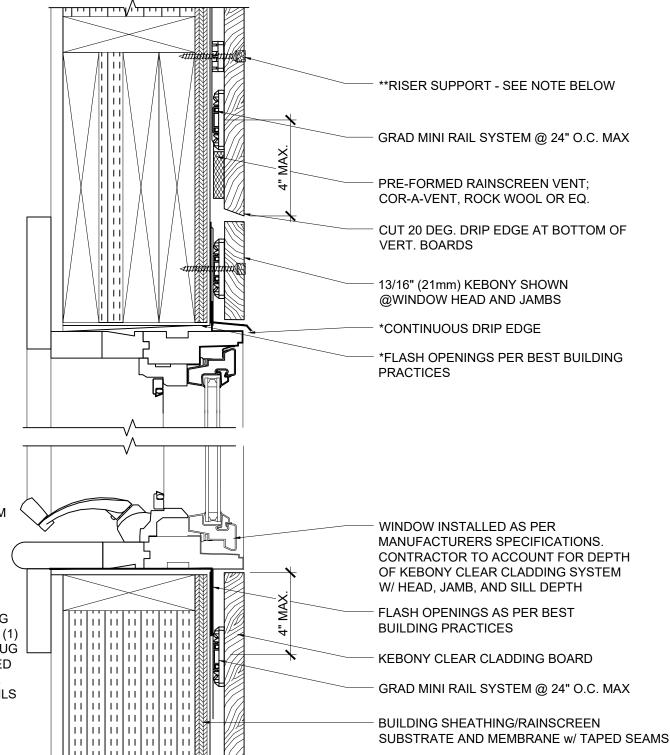

\*FLASHING MUST BE MADE FROM MATERIALS COMPATIBLE WITH KEBONY. PLEASE CHECK THE PRODUCT EXPECTATIONS DOCUMENT FOR GUIDELINES

\*\*TO PREVENT POSSIBLE SLIDING OF THE VERTICAL BOARDS, USE (1) A RISER SUPPORT WITH PRO PLUG AND/OR (2) AN ADHESIVE APPLIED DIRECTLY ONTO THE CLIPS. SEE INSTALLATION GUIDE FOR DETAILS