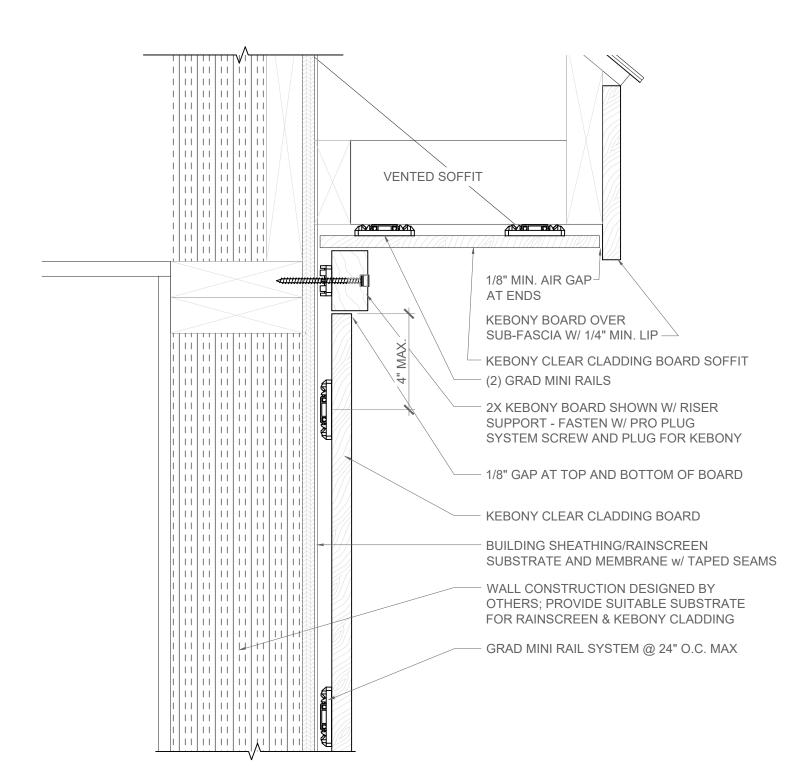

9

**30**5

OTHERS; PROVIDE SUITABLE SUBSTRATE

FOR RAINSCREEN & KEBONY CLADDING

| 1 1 | 1 1 | 1 1 | 11 | 11 | 11 | 11 |

DRAWN BY