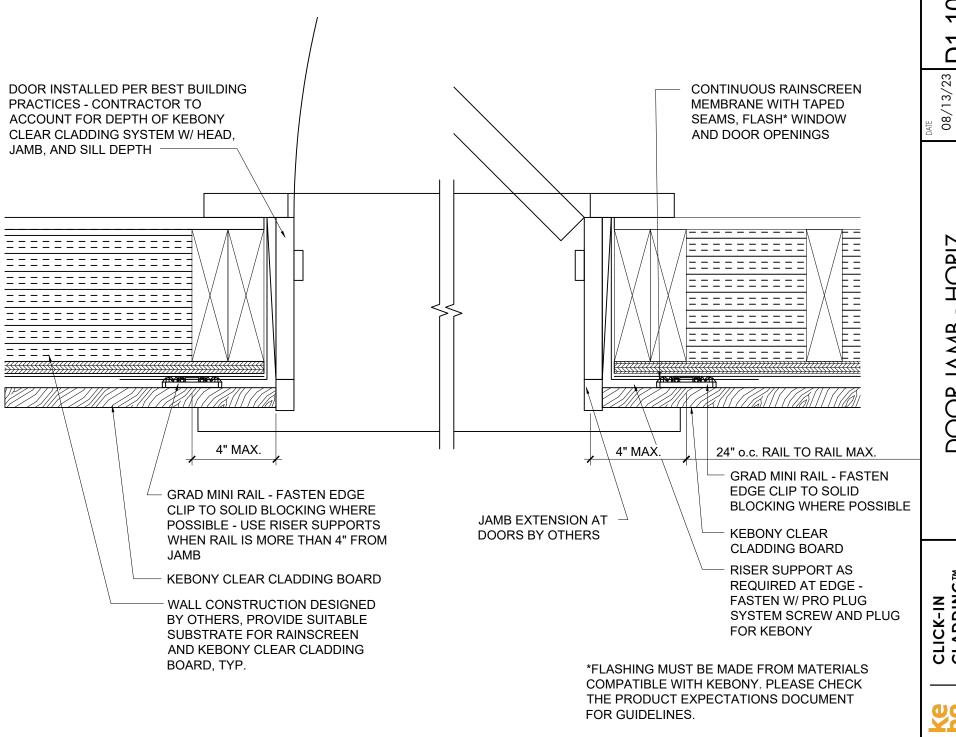

08/13/23

DOOR JAMB - HORIZ

CLICK-IN CLADDING™ SYSTEM

08/13/23

JOOR JAMB - VERTICAI

CLICK-IN CLADDING™ SYSTEM

GRADE SIDIN VERTI SECTION

CLICK-IN CLADDING™ SYSTEM

\*FLASHING MUST BE MADE FROM MATERIALS COMPATIBLE WITH KEBONY. PLEASE CHECK THE PRODUCT EXPECTATIONS DOCUMENT FOR GUIDELINES

\*\*TO PREVENT POSSIBLE SLIDING OF THE VERTICAL BOARDS, USE (1) A RISER SUPPORT WITH PRO PLUG AND/OR (2) AN ADHESIVE APPLIED DIRECTLY ONTO THE CLIPS. SEE INSTALLATION GUIDE FOR DETAILS