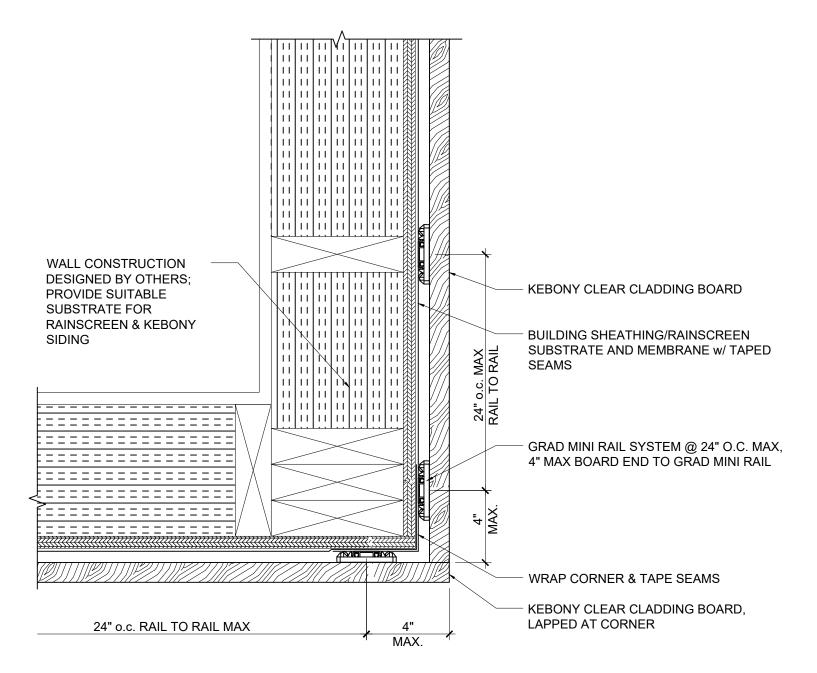

\*FLASHING MUST BE MADE FROM MATERIALS COMPATIBLE WITH KEBONY. PLEASE CHECK THE PRODUCT EXPECTATIONS DOCUMENT FOR GUIDELINES

\*\*TO PREVENT POSSIBLE SLIDING OF THE VERTICAL BOARDS, USE (1) A RISER SUPPORT WITH PRO PLUG AND/OR (2) AN ADHESIVE APPLIED DIRECTLY ONTO THE CLIPS. SEE INSTALLATION GUIDE FOR DETAILS