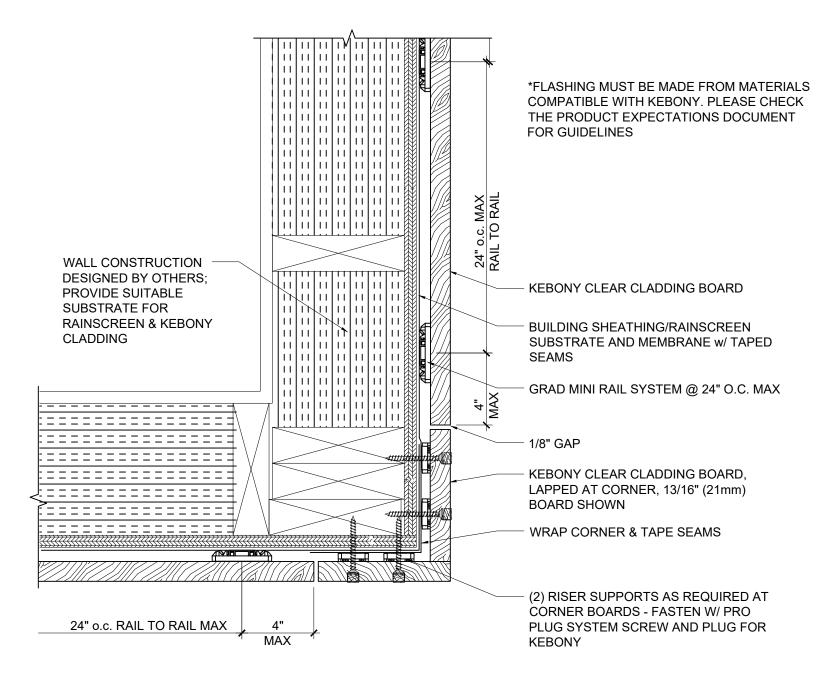

\*FLASHING MUST BE MADE FROM MATERIALS COMPATIBLE WITH KEBONY. PLEASE CHECK THE PRODUCT EXPECTATIONS DOCUMENT FOR GUIDELINES

\*\*TO PREVENT POSSIBLE SLIDING OF THE VERTICAL BOARDS, USE (1) A RISER SUPPORT WITH PRO PLUG AND/OR (2) AN ADHESIVE APPLIED DIRECTLY ONTO THE CLIPS. SEE INSTALLATION GUIDE FOR DETAILS