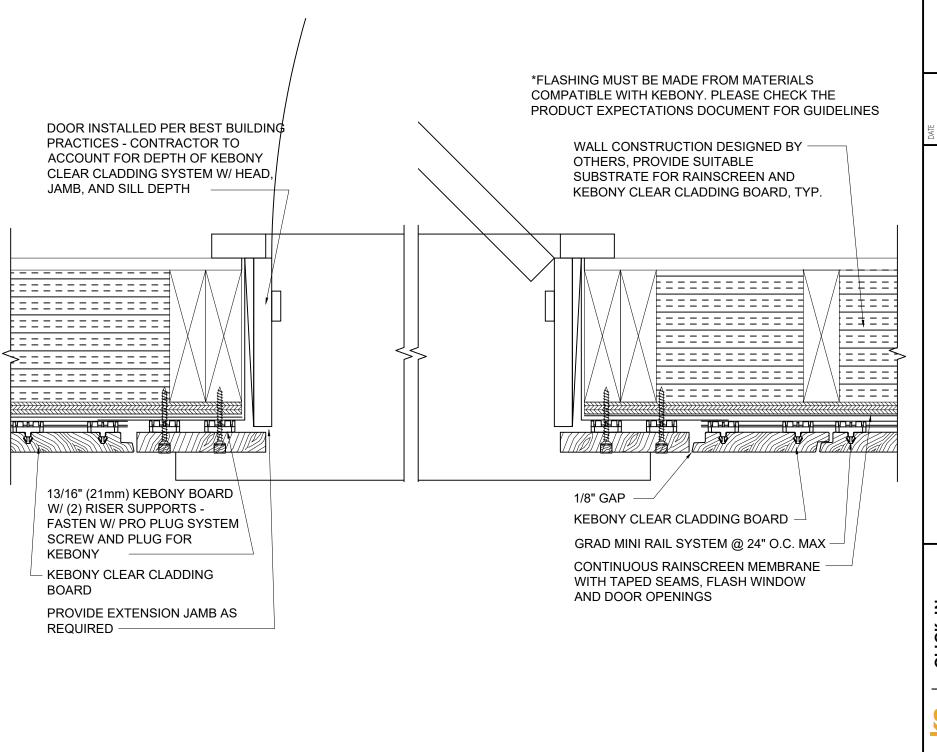

08/13/23

DOOR JAMB - HORIZ

CLICK-IN CLADDING™ SYSTEM

08/13/23

JOOR JAMB - VERTICAI

CLICK-IN CLADDING™ SYSTEM

GRADE SIDIN VERTI SECTION

CLICK-IN CLADDING™ SYSTEM

\*FLASHING MUST BE MADE FROM MATERIALS COMPATIBLE WITH KEBONY. PLEASE CHECK THE PRODUCT EXPECTATIONS DOCUMENT FOR GUIDELINES

\*\*TO PREVENT POSSIBLE SLIDING OF THE VERTICAL BOARDS, USE (1) A RISER SUPPORT WITH PRO PLUG AND/OR (2) AN ADHESIVE APPLIED DIRECTLY ONTO THE CLIPS. SEE INSTALLATION GUIDE FOR DETAILS