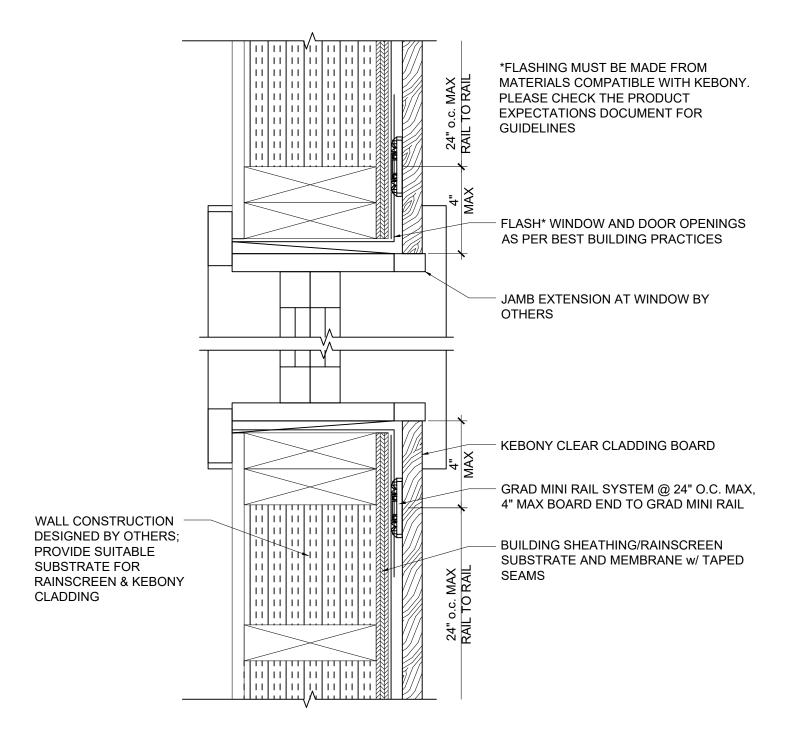

\*FLASHING MUST BE MADE FROM MATERIALS COMPATIBLE WITH KEBONY. PLEASE CHECK THE PRODUCT EXPECTATIONS DOCUMENT FOR GUIDELINES

\*\*TO PREVENT POSSIBLE SLIDING OF THE VERTICAL BOARDS, USE (1) A RISER SUPPORT WITH PRO PLUG AND/OR (2) AN ADHESIVE APPLIED DIRECTLY ONTO THE CLIPS. SEE INSTALLATION GUIDE FOR DETAILS

9

**30**5

OTHERS; PROVIDE SUITABLE SUBSTRATE

FOR RAINSCREEN & KEBONY CLADDING

| 1 1 | 1 1 | 1 1 | 11 | 11 | 11 | 11 |

DRAWN BY