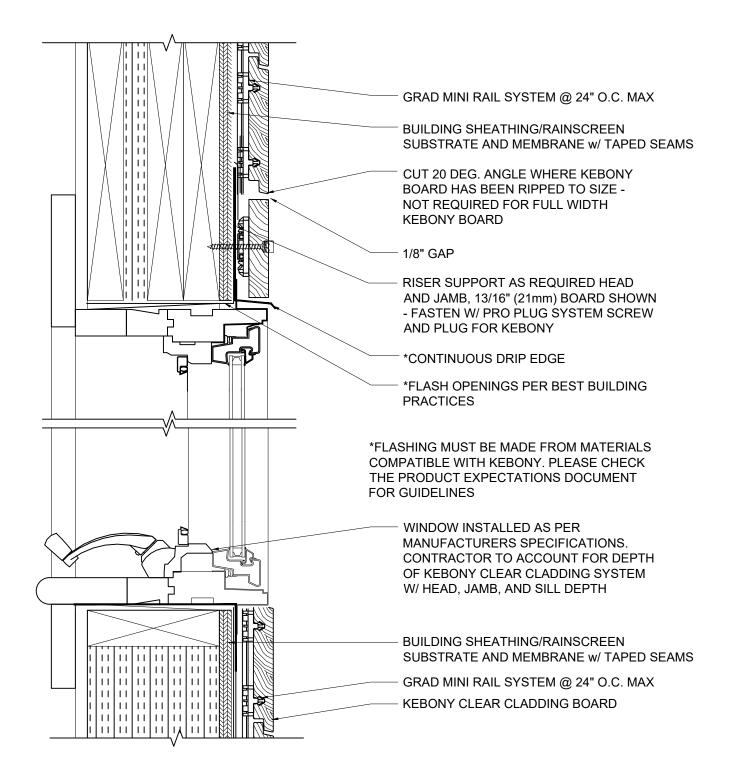

\*FLASHING MUST BE MADE FROM MATERIALS COMPATIBLE WITH KEBONY. PLEASE CHECK THE PRODUCT EXPECTATIONS DOCUMENT FOR GUIDELINES

\*\*TO PREVENT POSSIBLE SLIDING OF THE VERTICAL BOARDS, USE (1) A RISER SUPPORT WITH PRO PLUG AND/OR (2) AN ADHESIVE APPLIED DIRECTLY ONTO THE CLIPS. SEE INSTALLATION GUIDE FOR DETAILS