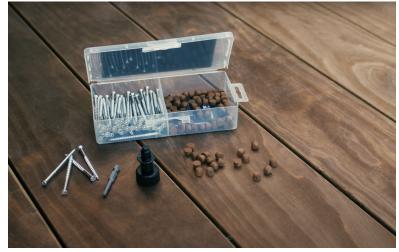

## **HIGHLIGHTS**

- Hidden fasteners with face fastened strength
- Plugs made from actual Kebony face grain, so they perfectly match the surface
- Patented Pro Plug® Tool pre-dills and counterbores simultaneously for a perfect fit
- Kebony Kits include screws, plugs, glue nozzle and drill bit (Pro Plug® Tool and glue sold separately)