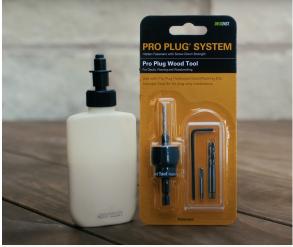

Scan the QR Code to watch "Installing the Kebony Deck Board using the Pro Plug System for Kebony."

The Pro Plug Wood Tool and the Wood Glue can be purchased at an online retailer or at a local hardwood store.