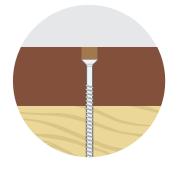

## Pro Plug® System for Kebony

| Plugs size | Screw | Shank Hole | Pilot Hole |
|------------|-------|------------|------------|
| 5/16"      | #8    | 5/32"      | 7/64"      |

If you prefer the positive lateral connection of fastening through the face and still want a smooth, uniform surface, then using the Pro Plug® System with Kebony wood plugs is the best option. The Pro Plug® System by Starborn® is the fastest plug option on the market today, and Kebony wood plugs are designed to work seamlessly with the system.